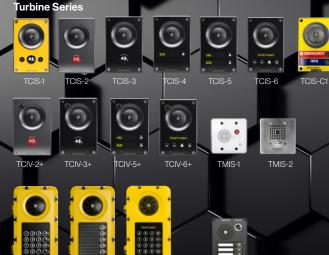

### **C-EDGE** Devices

TFIX-3

**Desktop Series** 

TFIX-2

TFIX-1

TFIE-1

"Zenitel - The world-leading provider of Intelligent Critical Communication solutions"

 CIS SecureSuite Membership