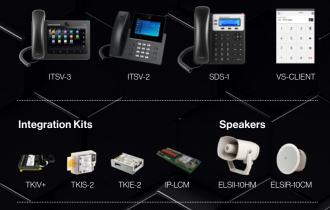

### **C-EDGE** Devices

TFIX-3

**Desktop Series** 

TFIX-2

TFIX-1

TFIE-1

"Zenitel - The world-leading provider of Intelligent Critical Communication solutions"

 CIS SecureSuite Membership